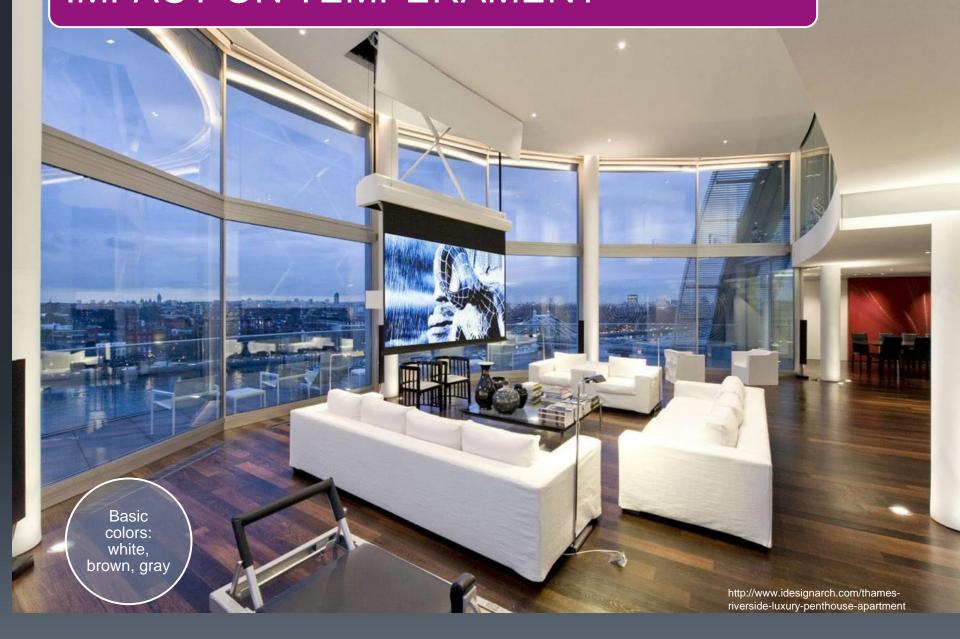

|                                              |
|                                            | aggression<br>fighting<br>anger                 |                                                 |                                                        |                                                            | Joy<br>warmth<br>love                        |

## NEUROTIC CHARACTERS

PHALLIC-NARCISSISTIC

**MASOCHISTIC** 

**FORCED** 

**NARCISSISTIC** 

MODIFIED-NARCISSISTIC

## BASED ON THE TWO PHOTOGRAPHS OF INTERIORS BELOW, CAN WE GUESS THE MAIN CHARACTERISTICS OF INDIVIDUALS LIVING THERE??





### THE DEMONSTRATION OF POWER





a sense of control

### DETERMINATION AND A NEW IDEAS





# HOME OF A FAMOUS TENNIS PLAYER





### IMPACT ON TEMPERAMENT



## CONCLUSION



# NEUROTIC CHARACTERS

PHALLIC-NARCISSISTIC

**MASOCHISTIC** 

**FORCED** 

**NARCISSISTIC** 

MODIFIED-NARCISSISTIC

#### MAIN CHARACTER MARKS:

PRONE TO CHAOS AND DISORDER
DISSATISFIED WITH FREQUENT
OTBURSTS OF NEGATIVE FEELINGS,
DISORGANIZED

Photo Milena Obradovic





### **CHAOS AND DISORGANIZATION**







AGRESSION- masochism becomes sadism



Fear of change and the punishment-monotony phlegmatic, melancholic, sanguine, choleric

# INDICISIVENESS-THE USE OF COLOR, FREQUENT CHANGE OF POSITION OF THE FURNITURE









# ANALYSIS – UNSTABLE CHARACTER IN THE ENVIRONMENT



# POSITIVE IMPACT ON A PERSON FOR A SHORT PERIOD OF TIME



http://annandkaty.blogspot.com

# CONSLUSION – MATCHING OF THE CHARACTER IS CERTAIN



## NEUROTIC CHARACTERS

PHALLIC-NARCISSISTIC

**M