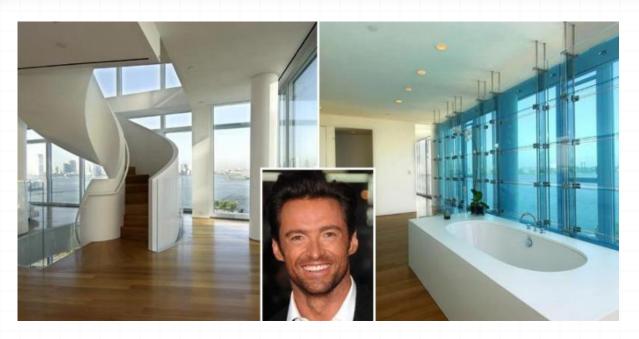

## BRITISH INDEPENDENT: You can tell a lot about a person from their interior décor- Donald Trumps penthouse