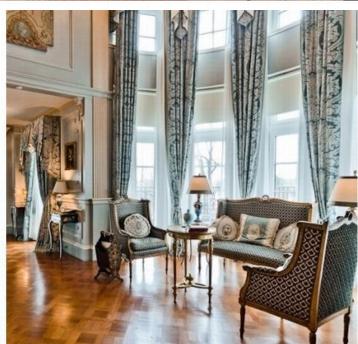

## BRITISH INDEPENDENT: You can tell a lot about a person from their interior décor- Donald Trumps penthouse