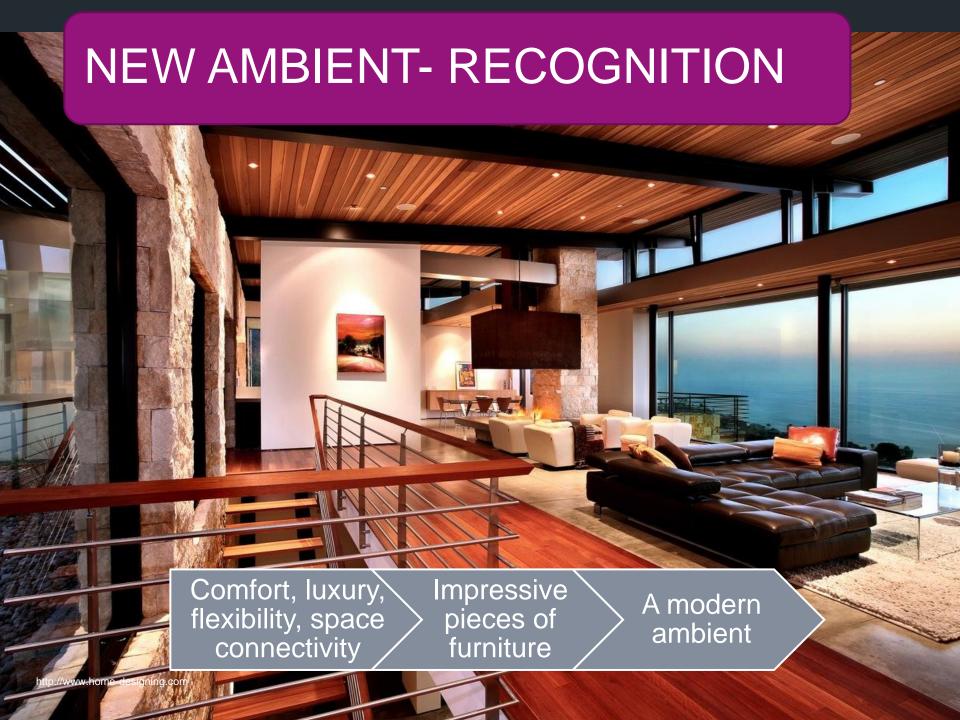

## BASED ON THE TWO PHOTOGRAPHS OF INTERIORS BELOW, CAN WE GUESS THE MAIN CHARACTERISTICS OF INDIVIDUALS LIVING THERE??

### THE DEMONSTRATION OF POWER

a sense of control

### DETERMINATION AND A NEW IDEAS

# HOME OF A FAMOUS TENNIS PLAYER