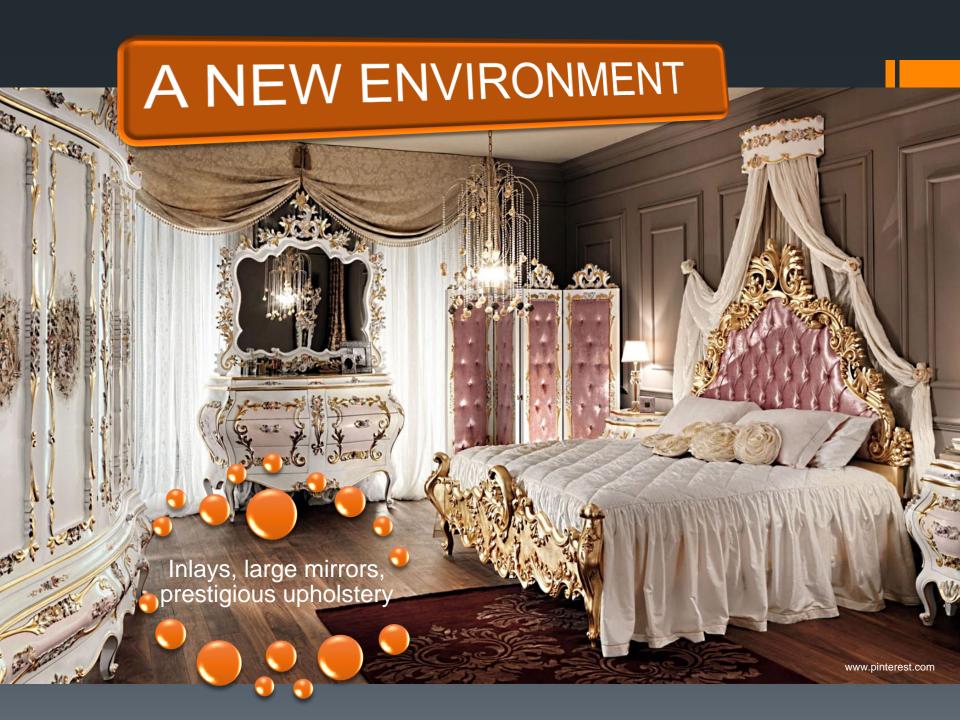

#### IMITATION

Copying Baroque and Rococo style, prestige

Creating a grand impression of oneself. Preoccupation with fantasies of beauty and brilliance