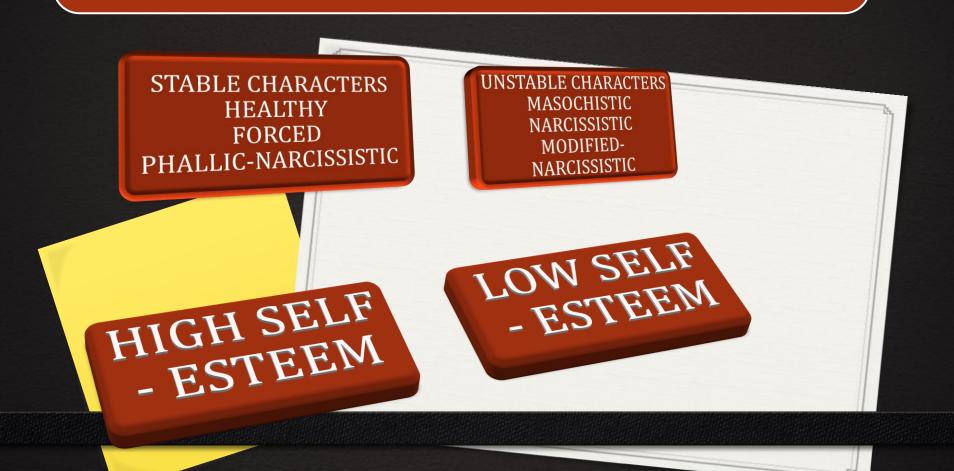

# CLASSIFICATION OF A CHARACTER IN THE AMBIENCE

# TIME CLASSIFICATION OF CHARACTER

CHARACTERS
COMMITING TO THE
FUTURE
THE HEALTHY AND
PHALIC- NARCISSISTIC

CHARACTERS WITCH
ARE PAST ORIENTED
FORCED
MODIFIED-NARCISSISTIC
MASOCHISTIC