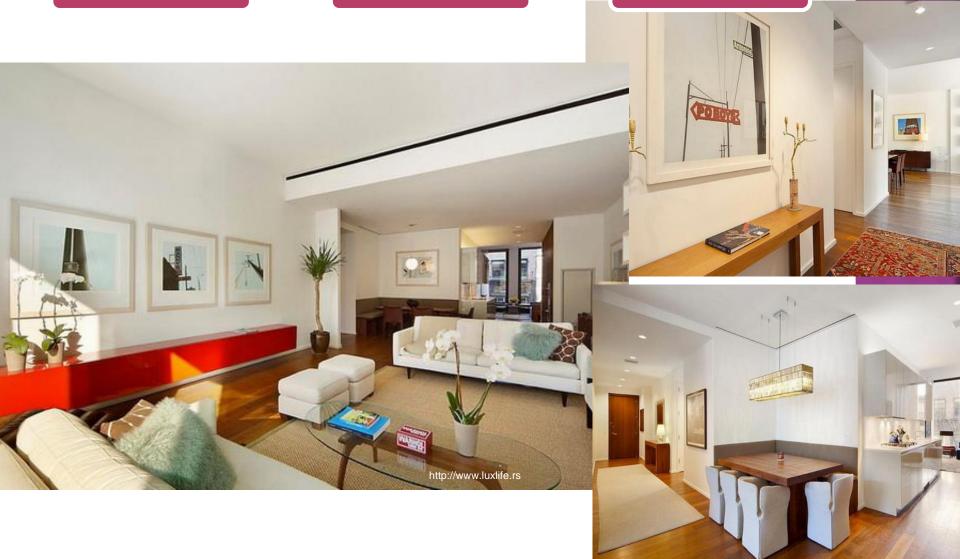

## BRITISH INDEPENDENT: You can tell a lot about a person from their interior décor- Donald Trumps penthouse