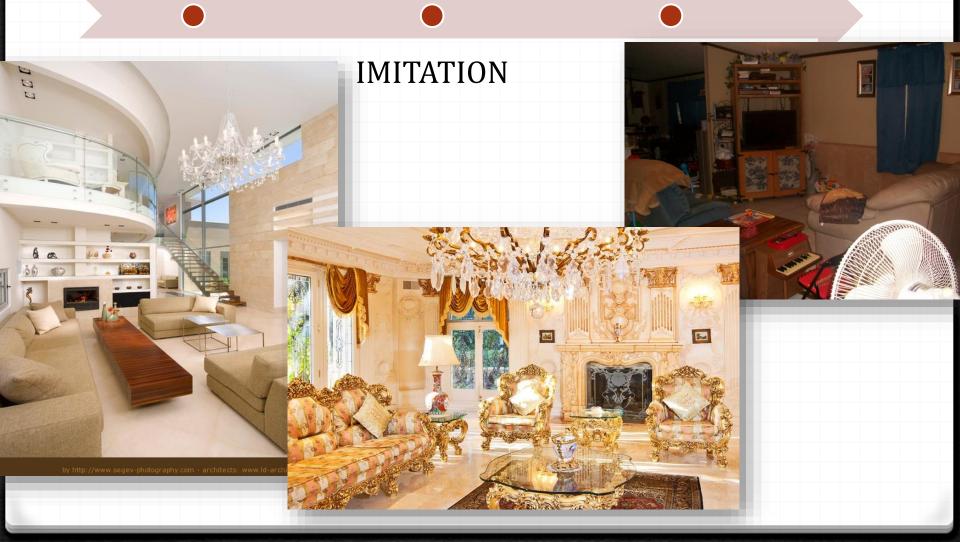

#### IMITATION

Copying Baroque and Rococo style, prestige

Creating a grand impression of oneself. Preoccupation with fantasies of beauty and brilliance