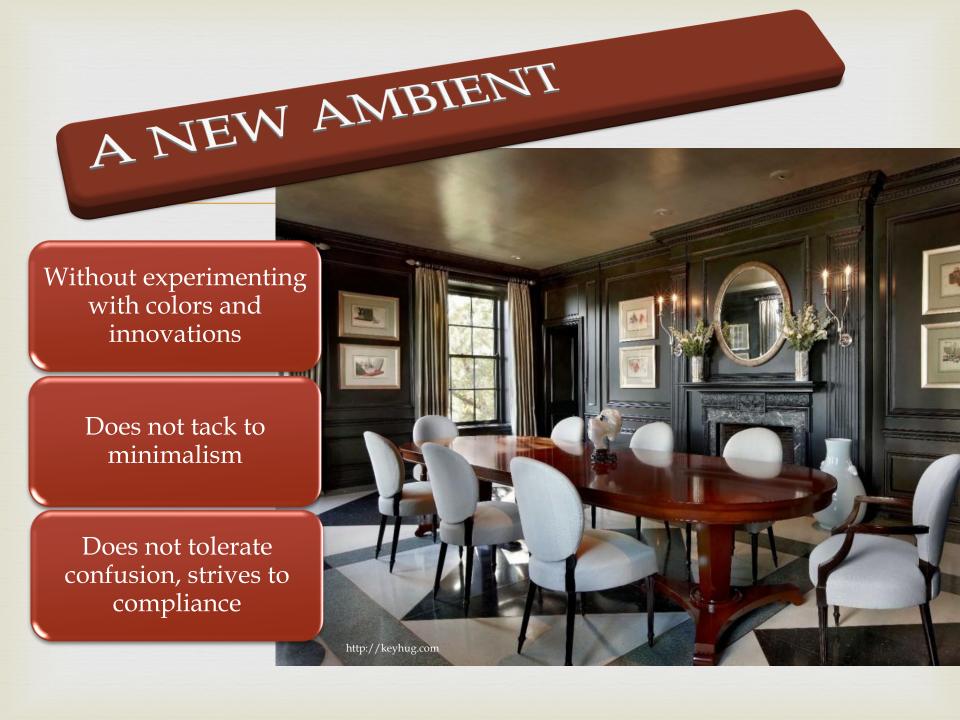

## BRITISH INDEPENDENT: You can tell a lot about a person from their interior décor- Donald Trumps penthouse