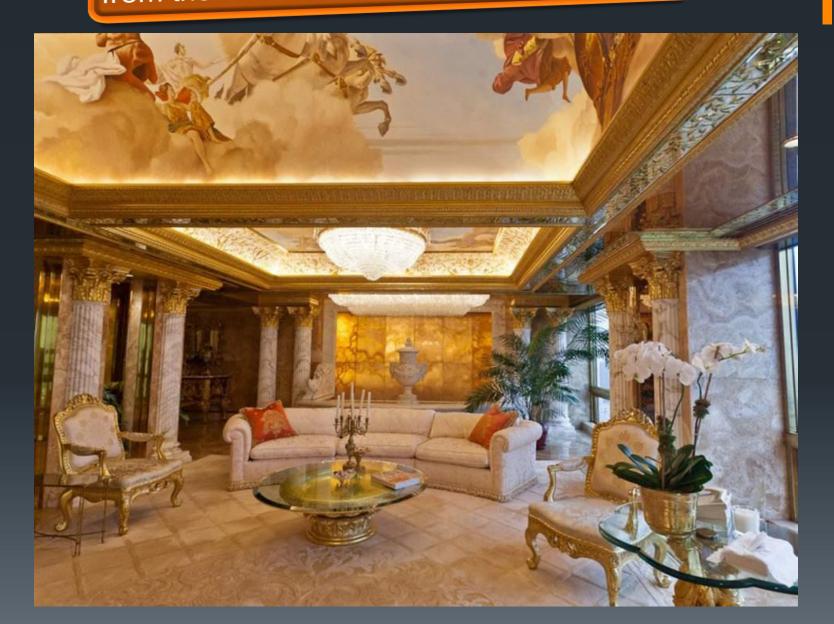

## BRITISH INDEPENDENT: You can tell a lot about a person from their interior décor- Donald Trumps penthouse