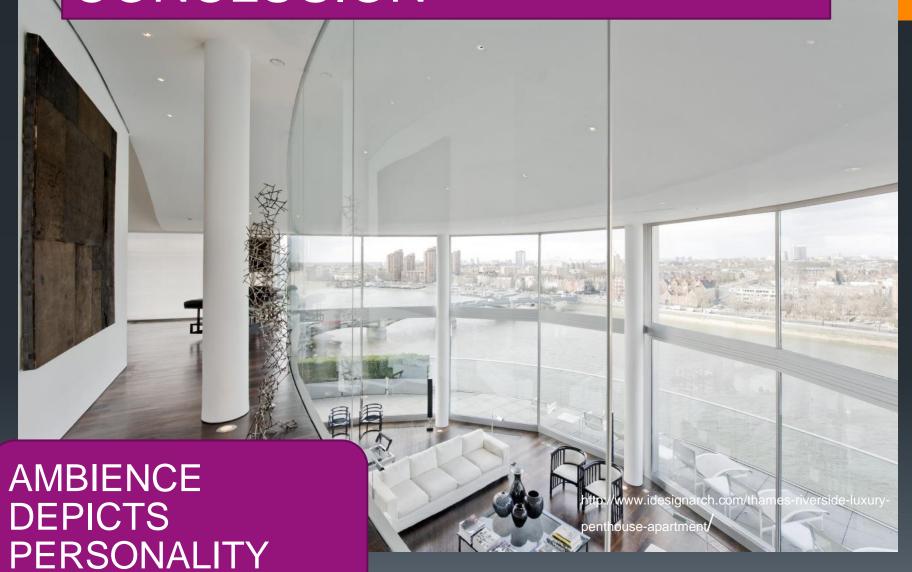

|                                              |
|                                            | aggression<br>fighting<br>anger                 |                                                 |                                                        |                                                            | Joy<br>warmth<br>love                        |

## NEUROTIC CHARACTERS

PHALLIC-NARCISSISTIC

**MASOCHISTIC** 

**FORCED** 

**NARCISSISTIC** 

MODIFIED-NARCISSISTIC

## BASED ON THE TWO PHOTOGRAPHS OF INTERIORS BELOW, CAN WE GUESS THE MAIN CHARACTERISTICS OF INDIVIDUALS LIVING THERE??





### THE DEMONSTRATION OF POWER





a sense of control

### DETERMINATION AND A NEW IDEAS





# HOME OF A FAMOUS TENNIS PLAYER





### IMPACT ON TEMPERAMENT



## CONCLUSION



# NEUROTIC CHARACTERS

PHALLIC-NARCISSISTIC

**MASOCHISTIC** 

**FORCED** 

**NARCISSISTIC** 

MODIFIED-NARCISSISTIC

#### MAIN CHARACTER MARKS:

PRONE TO CHAOS AND DISORDER
DISSATISFIED WITH FREQUENT
OTBURSTS OF NEGATIVE FEELINGS,
DISORGANIZED

Photo Milena Obradovic





### **CHAOS AND DISORGANIZATION**







AGRESSION- masochism becomes sadism



Fear of change and the punishment-monotony phlegmatic, melancholic, sanguine, choleric

# INDICISIVENESS-THE USE OF COLOR, FREQUENT CHANGE OF POSITION OF THE FURNITURE









# ANALYSIS – UNSTABLE CHARACTER IN THE ENVIRONMENT



# POSITIVE IMPACT ON A PERSON FOR A SHORT PERIOD OF TIME



http://annandkaty.blogspot.com

# CONSLUSION – MATCHING OF THE CHARACTER IS CERTAIN



## NEUROTIC CHARACTERS

PHALLIC-NARCISSISTIC

**MASOCHISTIC** 

**