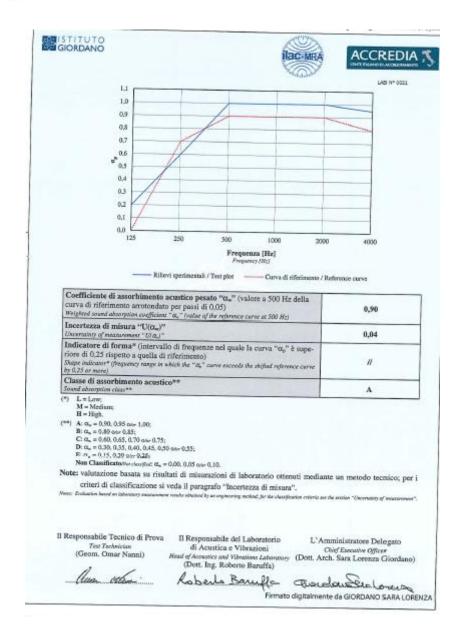

| Feature                             | Part                                                                                | Definition                                                                                                                                                                                                                                                                                                                                         | Knauf Insulation Products contribution                                                                                                                                                                                                                                                                                                                                               | Contributes<br>towards |
|-------------------------------------|-------------------------------------------------------------------------------------|----------------------------------------------------------------------------------------------------------------------------------------------------------------------------------------------------------------------------------------------------------------------------------------------------------------------------------------------------|--------------------------------------------------------------------------------------------------------------------------------------------------------------------------------------------------------------------------------------------------------------------------------------------------------------------------------------------------------------------------------------|------------------------|
| S01. Sound Mapping                  | S01.1<br>Label Acoustic<br>zone<br>S01.2<br>Provide Acoustic<br>Design Plan         | To create an acoustical plan that identifies internal and external noise sources that can negatively impact the acoustical environment of interior spaces.                                                                                                                                                                                         |                                                                                                                                                                                                                                                                                                                                                                                      | Precondition           |
| S02. Maximum Noise Levels           | S02.1<br>Limit<br>Background<br>Noise Levels                                        | To prescribe maximum thresholds for ambient background noise that correspond to optimal levels of interior and exterior noise exposure.                                                                                                                                                                                                            | Mineral Wool products have<br>high performance acoustic<br>properties <sup>2</sup> . They reduce<br>HVAC background noise,<br>increase sound insulation of<br>building envelope, partitions,                                                                                                                                                                                         | 3 points               |
| SO3. Sound Barriers                 | S03.1 Design for Sound Insulation at Walls and Doors S03.2 Achieve Sound Insulation | To require that walls and doors meet a minimum degree of acoustical separation to provide adequate sound isolation and improve speech privacy.                                                                                                                                                                                                     | ceilings and aid in controlling reverberation time.                                                                                                                                                                                                                                                                                                                                  | 3 points               |
| X05. Enhanced Material Restrictions | X05.2 Select Compliant Architectural and Interior Products                          | To restrict halogenated flame retardants (HFRs), Per- and polyfluoroalkyl substances (PFAS) and select phthalates commonly used in building materials. Insulation products, including thermal and acoustic insulation in walls, ceilings, ducts, tubes and pipes, contain 100 ppm (0.01%) by weight or less of halogenated flame retardants (HFR). | ECOSE Technology products contain no ingredients listed on the REACH Authorization list, Restriction list or Substances of Very High Concern Candidate list. They are inventoried to at least 0.01% by weight (100ppm) and certified DECLARE LBC Red List Free which means no harmful chemical substances <sup>3</sup> .  Declare  Living Building Challenge Chemicals Red List Free | 2 points               |