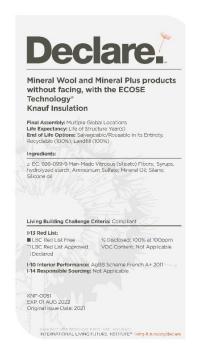

| Feature                             | Part                                                                                | Definition                                                                                                                                                                                                                                                                                                                                         | Knauf Insulation Products contribution                                                                                                                                                                                                                                                                                                                                               | Contributes<br>towards |
|-------------------------------------|-------------------------------------------------------------------------------------|----------------------------------------------------------------------------------------------------------------------------------------------------------------------------------------------------------------------------------------------------------------------------------------------------------------------------------------------------|--------------------------------------------------------------------------------------------------------------------------------------------------------------------------------------------------------------------------------------------------------------------------------------------------------------------------------------------------------------------------------------|------------------------|
| S01. Sound Mapping                  | S01.1<br>Label Acoustic<br>zone<br>S01.2<br>Provide Acoustic<br>Design Plan         | To create an acoustical plan that identifies internal and external noise sources that can negatively impact the acoustical environment of interior spaces.                                                                                                                                                                                         |                                                                                                                                                                                                                                                                                                                                                                                      | Precondition           |
| S02. Maximum Noise Levels           | S02.1<br>Limit<br>Background<br>Noise Levels                                        | To prescribe maximum thresholds for ambient background noise that correspond to optimal levels of interior and exterior noise exposure.                                                                                                                                                                                                            | Mineral Wool products have<br>high performance acoustic<br>properties <sup>2</sup> . They reduce<br>HVAC background noise,<br>increase sound insulation of<br>building envelope, partitions,                                                                                                                                                                                         | 3 points               |
| SO3. Sound Barriers                 | S03.1 Design for Sound Insulation at Walls and Doors S03.2 Achieve Sound Insulation | To require that walls and doors meet a minimum degree of acoustical separation to provide adequate sound isolation and improve speech privacy.                                                                                                                                                                                                     | ceilings and aid in controlling reverberation time.                                                                                                                                                                                                                                                                                                                                  | 3 points               |
| X05. Enhanced Material Restrictions | X05.2 Select Compliant Architectural and Interior Products                          | To restrict halogenated flame retardants (HFRs), Per- and polyfluoroalkyl substances (PFAS) and select phthalates commonly used in building materials. Insulation products, including thermal and acoustic insulation in walls, ceilings, ducts, tubes and pipes, contain 100 ppm (0.01%) by weight or less of halogenated flame retardants (HFR). | ECOSE Technology products contain no ingredients listed on the REACH Authorization list, Restriction list or Substances of Very High Concern Candidate list. They are inventoried to at least 0.01% by weight (100ppm) and certified DECLARE LBC Red List Free which means no harmful chemical substances <sup>3</sup> .  Declare  Living Building Challenge Chemicals Red List Free | 2 points               |