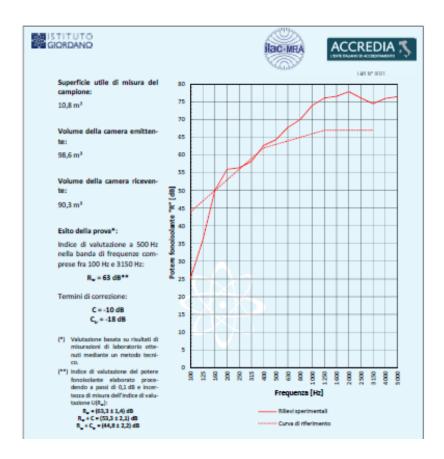

| Feature                             | Part                                                                                | Definition                                                                                                                                                                                                                                                                                                                                         | Knauf Insulation Products contribution                                                                                                                                                                                                                                                                                                                                               | Contributes<br>towards |
|-------------------------------------|-------------------------------------------------------------------------------------|----------------------------------------------------------------------------------------------------------------------------------------------------------------------------------------------------------------------------------------------------------------------------------------------------------------------------------------------------|--------------------------------------------------------------------------------------------------------------------------------------------------------------------------------------------------------------------------------------------------------------------------------------------------------------------------------------------------------------------------------------|------------------------|
| S01. Sound Mapping                  | S01.1<br>Label Acoustic<br>zone<br>S01.2<br>Provide Acoustic<br>Design Plan         | To create an acoustical plan that identifies internal and external noise sources that can negatively impact the acoustical environment of interior spaces.                                                                                                                                                                                         |                                                                                                                                                                                                                                                                                                                                                                                      | Precondition           |
| S02. Maximum Noise Levels           | S02.1<br>Limit<br>Background<br>Noise Levels                                        | To prescribe maximum thresholds for ambient background noise that correspond to optimal levels of interior and exterior noise exposure.                                                                                                                                                                                                            | Mineral Wool products have<br>high performance acoustic<br>properties <sup>2</sup> . They reduce<br>HVAC background noise,<br>increase sound insulation of<br>building envelope, partitions,                                                                                                                                                                                         | 3 points               |
| SO3. Sound Barriers                 | S03.1 Design for Sound Insulation at Walls and Doors S03.2 Achieve Sound Insulation | To require that walls and doors meet a minimum degree of acoustical separation to provide adequate sound isolation and improve speech privacy.                                                                                                                                                                                                     | ceilings and aid in controlling reverberation time.                                                                                                                                                                                                                                                                                                                                  | 3 points               |
| X05. Enhanced Material Restrictions | X05.2 Select Compliant Architectural and Interior Products                          | To restrict halogenated flame retardants (HFRs), Per- and polyfluoroalkyl substances (PFAS) and select phthalates commonly used in building materials. Insulation products, including thermal and acoustic insulation in walls, ceilings, ducts, tubes and pipes, contain 100 ppm (0.01%) by weight or less of halogenated flame retardants (HFR). | ECOSE Technology products contain no ingredients listed on the REACH Authorization list, Restriction list or Substances of Very High Concern Candidate list. They are inventoried to at least 0.01% by weight (100ppm) and certified DECLARE LBC Red List Free which means no harmful chemical substances <sup>3</sup> .  Declare  Living Building Challenge Chemicals Red List Free | 2 points               |