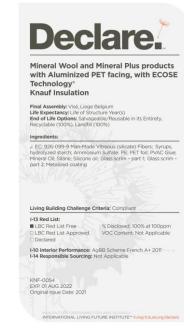

| Feature                             | Part                                                                                | Definition                                                                                                                                                                                                                                                                                                                                         | Knauf Insulation Products contribution                                                                                                                                                                                                                                                                                                                                               | Contributes<br>towards |
|-------------------------------------|-------------------------------------------------------------------------------------|----------------------------------------------------------------------------------------------------------------------------------------------------------------------------------------------------------------------------------------------------------------------------------------------------------------------------------------------------|--------------------------------------------------------------------------------------------------------------------------------------------------------------------------------------------------------------------------------------------------------------------------------------------------------------------------------------------------------------------------------------|------------------------|
| S01. Sound Mapping                  | S01.1<br>Label Acoustic<br>zone<br>S01.2<br>Provide Acoustic<br>Design Plan         | To create an acoustical plan that identifies internal and external noise sources that can negatively impact the acoustical environment of interior spaces.                                                                                                                                                                                         |                                                                                                                                                                                                                                                                                                                                                                                      | Precondition           |
| S02. Maximum Noise Levels           | S02.1<br>Limit<br>Background<br>Noise Levels                                        | To prescribe maximum thresholds for ambient background noise that correspond to optimal levels of interior and exterior noise exposure.                                                                                                                                                                                                            | Mineral Wool products have<br>high performance acoustic<br>properties <sup>2</sup> . They reduce<br>HVAC background noise,<br>increase sound insulation of<br>building envelope, partitions,                                                                                                                                                                                         | 3 points               |
| SO3. Sound Barriers                 | S03.1 Design for Sound Insulation at Walls and Doors S03.2 Achieve Sound Insulation | To require that walls and doors meet a minimum degree of acoustical separation to provide adequate sound isolation and improve speech privacy.                                                                                                                                                                                                     | ceilings and aid in controlling reverberation time.                                                                                                                                                                                                                                                                                                                                  | 3 points               |
| X05. Enhanced Material Restrictions | X05.2 Select Compliant Architectural and Interior Products                          | To restrict halogenated flame retardants (HFRs), Per- and polyfluoroalkyl substances (PFAS) and select phthalates commonly used in building materials. Insulation products, including thermal and acoustic insulation in walls, ceilings, ducts, tubes and pipes, contain 100 ppm (0.01%) by weight or less of halogenated flame retardants (HFR). | ECOSE Technology products contain no ingredients listed on the REACH Authorization list, Restriction list or Substances of Very High Concern Candidate list. They are inventoried to at least 0.01% by weight (100ppm) and certified DECLARE LBC Red List Free which means no harmful chemical substances <sup>3</sup> .  Declare  Living Building Challenge Chemicals Red List Free | 2 points               |