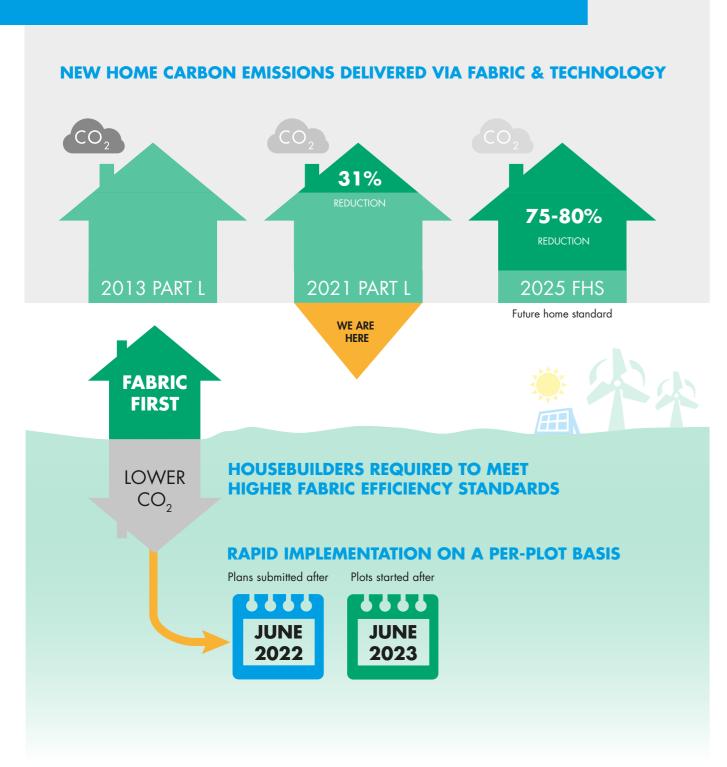

### THIS MEANS INCREASED SCRUTINY OF INSTALLATION QUALITY

New BREL report for each new home, comparing design stage and as-built specifications

As-built auditing, before key elements of build are concealed

Photo evidence, showing thermal continuity and quality of insulation

Reports signed by SAP assessor and developer