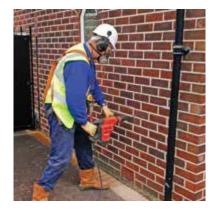

Installing Supafil® CarbonPlus cavity wall insulation is quick and clean. The insulation is installed by an approved installer to provide assurance of quality workmanship and provide peace of mind for the homeowner.

1. A series of 20mm holes are are drilled in the mortar lines

2. Supafil CarbonPlus is blown into the cavity

3. The holes are repointed with mortar

To find out more visit www.knaufinsulation.com.au or call 07 3393 7300