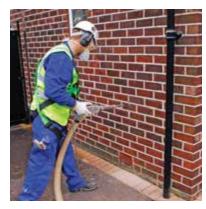

Installing Supafil® CarbonPlus cavity wall insulation is quick and clean. The insulation is installed by an approved installer to provide assurance of quality workmanship and provide peace of mind for the homeowner.

1. A series of 20mm holes are are drilled in the mortar lines

2. Supafil CarbonPlus is blown into the cavity

3. The holes are repointed with mortar

To find out more visit www.knaufinsulation.com.au or call 07 3393 7300