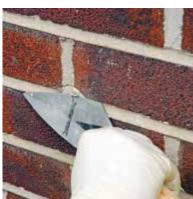

1. A series of 20mm holes are are drilled in the mortar lines

2. Supafil CarbonPlus is blown into the cavity

3. The holes are repointed with mortar

To find out more visit www.knaufinsulation.com.au or call 07 3393 7300